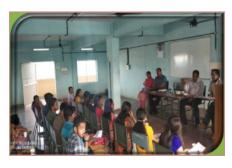

# Awareness programme for jail inmates

An awareness programme was conducted for jail inmates in association with the Special Study Centre (40036) in Open Prison, Nettukaltheri, Trivandrum on 12th December 2018. Shri. Shijo Thomas, Coordinator of IGNOU SSC welcomed the gathering. Shri. B. Sunil Kumar, Superintendent, Open Jail chaired the session.

Dr. B. Sukumar, Regional Director, IGNOU Regional Centre Trivandrum addressed the inmates and briefed them about the higher education opportunities being offered by IGNOU. Shri. J. Patric, Asst. Superintendent was present during the occasion. Around 50 inmates and staff members of the Open Jail participated in this programme.