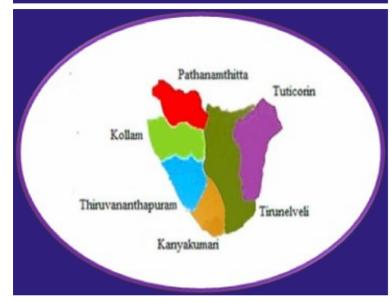

### IURISDICTION

LEARNER SUPPORT CENTRES

District

hiruvananthapuram

athanamthitta

anyakumar

noothukud

Total

irunelvel

Ollan

RSC

14

PSC

19

SSC

4

Total

37

The Regional Centre at present functions through a network of 37 Learner Support Centres (LSCs) spread across three districts, Viz., Thiruvananthapuram, Kollam, Pathanamthitta of Kerala and three districts, Viz., Kanyakumari, Tirunelveli and Thoothukudi of Famil Nadu. The network of Learner Support Centres of the region at present comprises of 14 Regular Study Centres, 9 Programme Study Centres and 4 Special Study Centers. The Regional Centre has successfully activated centres for the margina sections of the society - Women, Rural, Differently abled and Jail inmates.