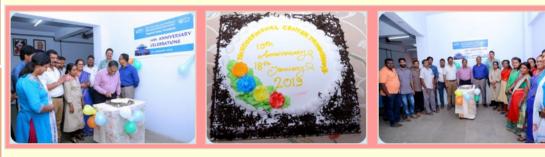

#### **IGNOU** Regional Centre Trivandrum Celebrates Tin Jubilee...

The IGNOU Regional Centre, Trivandrum was established on 18 January 2009 to cater to the higher education needs of the southern most parts of the country falling within the states of Kerala and Tamil Nadu. The Tin Jubilee was officially memorialized at the Regional Centre by the officers and staff members by cutting a cake on 18 January 2019.

Issue I

Dr. B. Sukumar, the Regional Director, on this occasion shared memories of the establishment of the Regional Centre. Having had the fortune of being the founder Regional Director of the Regional Centre in 2009, he was elated on this proud occasion of Tin Jubilee and congratulated all the officers and staff members who worked selflessly for developing the Regional Centre to its present stature.