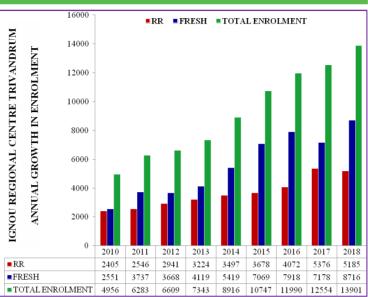

# **GROWTH IN ENROLMENT**

The Regional Centre at present functions through a network of 37 Learner Support Centres (LSCs) spread across three districts, Viz., Thiruvananthapuram, Kollam, Pathanamthitta of Kerala and three districts, Viz., Kanyakumari, Tirunelveli and Thoothukudi of Famil Nadu. The network of Learner Support Centres of the region at present comprises of 14 Regular Study Centres, 9 Programme Study Centres and 4 Special Study Centers. The Regional Centre has successfully activated centres for the margina sections of the society - Women, Rural, Differently abled and Jail inmates.

The Regional Centre has been experiencing a steady growth in enrolment during the past ten years. The Regional Centre with the assistance of the network of LSCs under its jurisdiction has activated 107 academic programmes offered by IGNOU. The Regiona Centre Trivandrum has a cumulative strength of more than 13900 learners on roll ranging from functional literates to senior officers of the State / Central Govt. services and other reputed organizations.