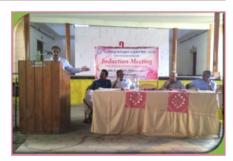

### Education day

In association with Sreenikethan Centre for Social Development, Chathannoor, Kollam, the IGNOU Regional Centre Trivandrum organized a seminar on National Education Day. Dr. N. Raveendran, the Director of the Host institution welcomed the gathering. The programme was inaugurated by Dr. B. Sukumar Regional Director, IGNOU Regional Centre Trivandrum. He spoke on the various aspects of IGNOU and the need for celebrating National Education Day. Smt. Susan Kodi, the Chairperson, Kerala State Social Welfare Board, Frivandrum. was felicitated during the occasion.

Two papers on the theme National Education Day were presented in the Seminar by Shri. John Abraham, Former Chairman, Junior Chamber International, Kollam and Dr. V. Santhakumari, Co-ordinator IGNOU Study

Centre, Sreenikethan Centre for Social Development, Chathannoor, Adv. G. Vijayakumar, Govt. Public Prosecutor, Kollam District chaired in the Sessions. The meeting ended with vote of thanks by Sri. A. Sreekumar, Principal, Sreenikethan Central School.